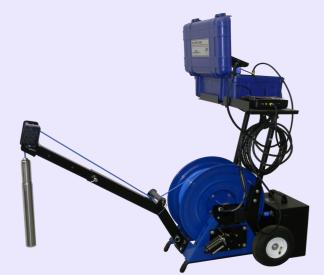

# When applied to R-CAM System;

- Depth Counter: On-screen depth display measured in feet and tenths, or meters.
- Monitor: 7-inch LCD colour monitor with sunscreen viewing hood
- Winch, Reel, Motor and Cart: 12VDC electric powered, variable speed reel for raising and lowering camera in well. All parts are mounted on a small, two-wheeled cart with extendable 36-inch boom.

# **MAIN CHARACTERISTICS**

The SC-166 will work with all R-Cam 1000 and R-Cam 1300 systems. Simply disconnect the existing camera and utilize the SC-166 for smaller diameter holes or monitor wells. The robust 304 Stainless Steel housing is designed for rugged applications. The SC-166 can be sold as an accessory camera to existing systems, or as a cost effective packaged solution.